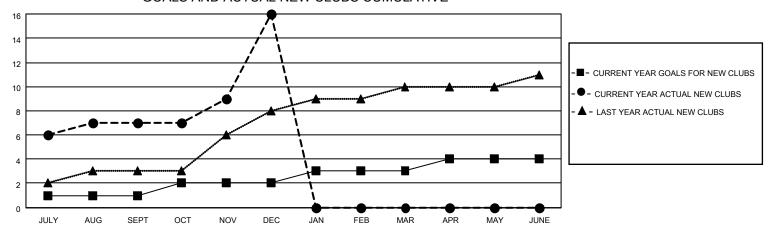

## GOALS AND ACTUAL NEW CLUBS CUMULATIVE

## LOCATION INDIA District 320 D Results as of: 12/31/2020

| Clubs         |               |             |               | Members               |                        |                         |                                                    |  |
|---------------|---------------|-------------|---------------|-----------------------|------------------------|-------------------------|----------------------------------------------------|--|
|               | RESULTS FOR   | R 2020-2021 |               | RESULTS FOR 2020-2021 |                        |                         |                                                    |  |
| QUARTER       | NEW CLUB GOAL | NEW CLUBS   | DROPPED CLUBS | QUARTER MEM           | BER GROWTH NET<br>GOAL | MEMBER GROWTH<br>ACTUAL | DROPPED<br>MEMBERS ACTUAL<br>(including transfers) |  |
| JULY/AUG/SEPT | 1             | 7           | 0             | JULY/AUG/SEPT         | 30                     | 409                     | 96                                                 |  |
| OCT/NOV/DEC   | 1             | 9           | 0             | OCT/NOV/DEC           | 30                     | 288                     | 103                                                |  |
| JAN/FEB/MAR   | 1             | 0           | 0             | JAN/FEB/MAR           | 30                     | 0                       | 0                                                  |  |
| APR/MAY/JUNE  | 1             | 0           | 0             | APR/MAY/JUNE          | 30                     | 0                       | 0                                                  |  |