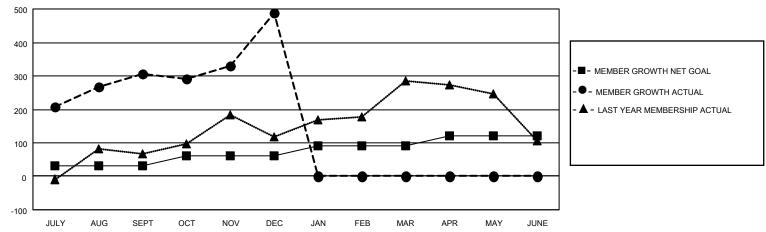

## GOALS AND ACTUAL MEMBERS CUMULATIVE

| DROPPED CLUBS: 0 |    | 74 CLUBS OF 121 ADDED 1 OR MORE | GENDER DISTRIBUTION           |                |       |
|------------------|----|---------------------------------|-------------------------------|----------------|-------|
|                  |    | NEW MEMBERS                     | MALE                          | 2,925 (77.40%) |       |
| DROPPED MEMBERS  |    |                                 | FEMALE                        | 854 (22.60%)   |       |
|                  |    |                                 |                               |                |       |
| DECEASED         | 10 | CLICK HERE FOR CUMULATIVE       | TOTAL FAMILY UNIT MEMBERS     |                | 1,011 |
| CLUB CANCELLED 0 |    | MEMBERSHIP DATA                 | FAMILY MEMBERS PAYING HALF 50 |                | F66   |
| OTHER 189        |    |                                 |                               |                | 566   |
| TOTAL 199        |    |                                 |                               |                |       |

## LOCATION INDIA District 320 D Results as of: 12/31/2020

| Clubs         |               |             |               | Members               |                        |                         |                                                    |  |
|---------------|---------------|-------------|---------------|-----------------------|------------------------|-------------------------|----------------------------------------------------|--|
|               | RESULTS FOR   | R 2020-2021 |               | RESULTS FOR 2020-2021 |                        |                         |                                                    |  |
| QUARTER       | NEW CLUB GOAL | NEW CLUBS   | DROPPED CLUBS | QUARTER MEM           | BER GROWTH NET<br>GOAL | MEMBER GROWTH<br>ACTUAL | DROPPED<br>MEMBERS ACTUAL<br>(including transfers) |  |
| JULY/AUG/SEPT | 1             | 7           | 0             | JULY/AUG/SEPT         | 30                     | 409                     | 96                                                 |  |
| OCT/NOV/DEC   | 1             | 9           | 0             | OCT/NOV/DEC           | 30                     | 288                     | 103                                                |  |
| JAN/FEB/MAR   | 1             | 0           | 0             | JAN/FEB/MAR           | 30                     | 0                       | 0                                                  |  |
| APR/MAY/JUNE  | 1             | 0           | 0             | APR/MAY/JUNE          | 30                     | 0                       | 0                                                  |  |